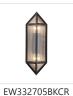

## CAIRO EW332705

| FIXTURE DIMENSIONS     | W5-1/8" x H15" x E4-1/8" |
|------------------------|--------------------------|
| HEIGHT FROM CENTER     | 7-1/2"                   |
| EXTENSION              | 4-1/8"                   |
| LAMP TYPE              | E12                      |
| MAX WATTAGE            | 60W                      |
| BULB QTY               | 2                        |
| BULBS INCLUDED         | No                       |
| VOLTAGE                | 120V                     |
| GLASS DETAILS          | Clear Ribbed Glass       |
| MATERIAL               | Steel                    |
| ILLUMINATION DIRECTION | Omni-directional         |
| INSTALL OPTIONS        | Wall Mount, Down Only    |
| LOCATION               | Wet                      |
| PAINT FINISH           | ВК02                     |
|                        |                          |