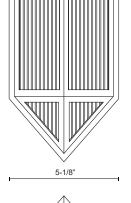

## CAIRO EW332705

| FIXTURE DIMENSIONS     | W5-1/8" x H15" x E4-1/8" |
|------------------------|--------------------------|
| HEIGHT FROM CENTER     | 7-1/2"                   |
| EXTENSION              | 4-1/8"                   |
| LAMP TYPE              | E12                      |
| MAX WATTAGE            | 60W                      |
| BULB QTY               | 2                        |
| BULBS INCLUDED         | No                       |
| VOLTAGE                | 120V                     |
| GLASS DETAILS          | Clear Ribbed Glass       |
| MATERIAL               | Steel                    |
| ILLUMINATION DIRECTION | Omni-directional         |
| INSTALL OPTIONS        | Wall Mount, Down Only    |
| LOCATION               | Wet                      |
| PAINT FINISH           | ВК02                     |
|                        |                          |

[ D - Diameter, L - Length, W - Width, H - Height, E - Extension ]