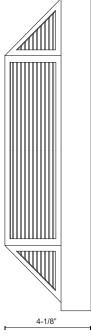

## CAIRO EW332705

| FIXTURE DIMENSIONS     | W5-1/8" x H15" x E4-1/8" |
|------------------------|--------------------------|
| HEIGHT FROM CENTER     | 7-1/2"                   |
| EXTENSION              | 4-1/8"                   |
| LAMP TYPE              | E12                      |
| MAX WATTAGE            | 60W                      |
| BULB QTY               | 2                        |
| BULBS INCLUDED         | No                       |
| VOLTAGE                | 120V                     |
| GLASS DETAILS          | Clear Ribbed Glass       |
| MATERIAL               | Steel                    |
| ILLUMINATION DIRECTION | Omni-directional         |
| INSTALL OPTIONS        | Wall Mount, Down Only    |
| LOCATION               | Wet                      |
| PAINT FINISH           | ВК02                     |
|                        |                          |

[ D - Diameter, L - Length, W - Width, H - Height, E - Extension ]