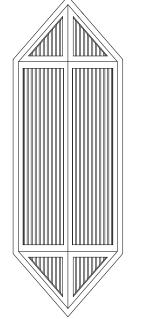

## CAIRO EW332705

| FIXTURE DIMENSIONS     | W5-1/8" x H15" x E4-1/8" |
|------------------------|--------------------------|
| HEIGHT FROM CENTER     | 7-1/2"                   |
| EXTENSION              | 4-1/8"                   |
| LAMP TYPE              | E12                      |
| MAX WATTAGE            | 60W                      |
| BULB QTY               | 2                        |
| BULBS INCLUDED         | No                       |
| VOLTAGE                | 120V                     |
| GLASS DETAILS          | Clear Ribbed Glass       |
| MATERIAL               | Steel                    |
| ILLUMINATION DIRECTION | Omni-directional         |
| INSTALL OPTIONS        | Wall Mount, Down Only    |
| LOCATION               | Wet                      |
| PAINT FINISH           | ВК02                     |
|                        |                          |

[ D - Diameter, L - Length, W - Width, H - Height, E - Extension ]